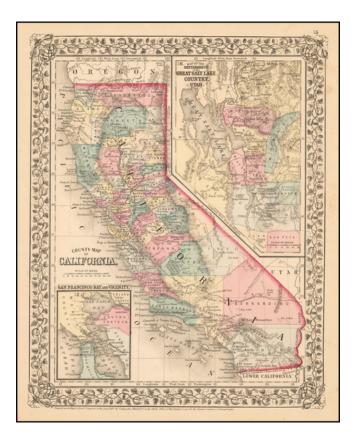

## **Description:**

Fine early example of Mitchell's map of California, colored by county.

Shows towns, railroads, roads, mountains, lakes, dry lakes, rivers, forts, etc. Insets of San Francisco Bay and the area around Salt Lake, with counties. Decorative border.

Includes early county configurations in California. Still lacks Riverside, Orange, Imperial and Ventura Counties. Shows early wagon routes, railroad lines, an early immense Owens Lake and Tulare Lake. An excellent Civil War vintage map of the region.