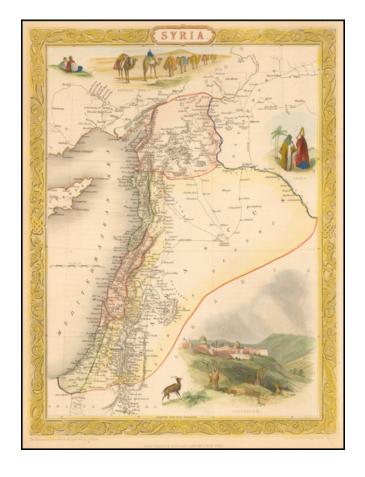

## Syria [shows Cyprus]

**Stock#:** 51574 **Map Maker:** Tallis

Date: 1851 Place: London

**Color:** Hand Colored

**Condition:** VG+

**Size:**  $9.5 \times 13$  inches

**Price:** SOLD

## **Description:**

Striking full color example of this marvelous map of Syria.

Highly detailed with decorative vignettes of Jerusalem, Arabs and the Baggage Camels. From R. Montgomery Martin's Illustrated Atlas, one of the last great decorative atlases of the 19th century.