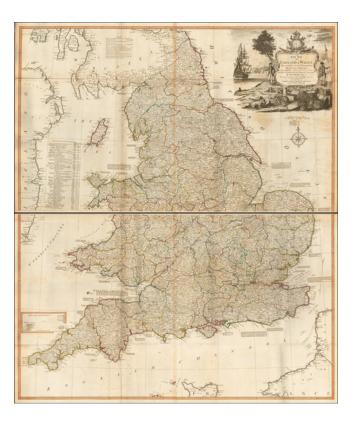

## **Description:**

Fine large format map of England and Wales, published by Laurie & Whttle, based upon an earlier map by Thomas Kitchin.

The map is updated to incorporate all British Canals through 1792.

A number of annotations are shown along the coastlines, identifying navigable canals and other information regarding the length of inland navigation for the major rivers feeding into the various seas around England and Wales.

Includes an elaborate decorative cartouche.