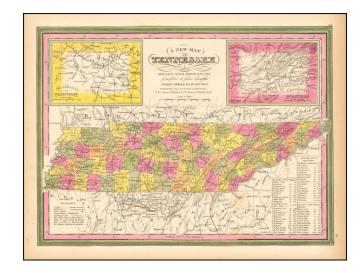

## A New Map of Tennessee with its Roads & Distances from place to place along the Stage & Steam Boat Routes.

**Stock#:** 51537 **Map Maker:** Mitchell

**Date:** 1846

Place: Philadelphia Color: Hand Colored

## **Description:**

Fine example of this early map of Tennessee from Mitchell's Universal Atlas.

Shows railroads, proposed railroads, major roads, distances, towns, rivers, etc. A key shows the steam boat routes and distances. A number of counties are still not shown.

Large insets of Nashville and Knoxville.

SA Mitchell's pre-1850 maps have become very scarce.