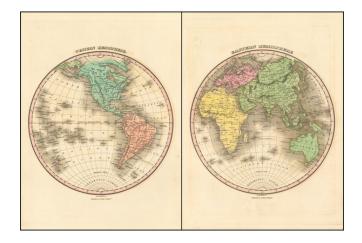

## Western Hemisphere [and] Eastern Hemisphere

| Stock#:<br>Map Maker: | 51511<br>Finley |
|-----------------------|-----------------|
| Date:                 | 1827            |
| Place:                | Philadelphia    |
| Color:                | Hand Colored    |
| <b>Condition:</b>     | VG+             |
| Size:                 | 9 x 9 inches ea |
| Price:                | SOLD            |

## **Description:**

Nice pair of maps of the western and eastern hemispheres, published by Anthony Finley.

Alaska is Russian Possession. Conjectural NW Coast of America. Sandwich Islands shown. Includes a still partially unexplored Australia, still named New Holland, and no hint of land in the Antarctic.