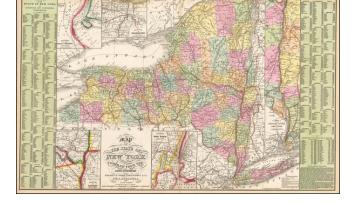

## Map of the State of New York Compiled From The Latest Authorities

| Stock#:           | 51510                      |
|-------------------|----------------------------|
| Map Maker:        | Thomas, Cowperthwait & Co. |
|                   |                            |
| Date:             | 1853                       |
| Place:            | Philadelphia               |
| Color:            | Hand Colored               |
| <b>Condition:</b> | VG+                        |
| Size:             | 16 x 13 inches             |
|                   |                            |

## **Description:**

**Price:** 

Highly detailed map of New York, hand colored by counties and showing towns, roads, railroads, rivers, canals, steamship routes, etc.

Large population table for the counties and townships. Large insets for New York City, Albany, Niagara Falls, Rochester and the Hudson River.

A colorful and information filled map, one of the most highly sought after mid-19th Century maps of New York State to appear in a commercial atlas.