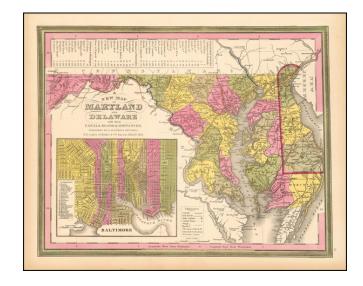

## A New Map Of Maryland and Delaware with their Canals, Roads, Distances . . . 1847

Stock#: 51501 Map Maker: Mitchell

**Date:** 1847

Place: Philadelphia Colored Hand Colored

**Condition:** VG+

**Size:** 14 x 11.5 inches

## **Description:**

Detailed and interesting map of Maryland and Delaware, hand colored by county and showing towns, rivers, bays, lakes, railroads, roads, distances, etc.

This 1849 state of the map includes for the first time a number of railroads not present in earlier editions of the map. Tables of Steam Boat routes and distances. Population Table by County and by decade.