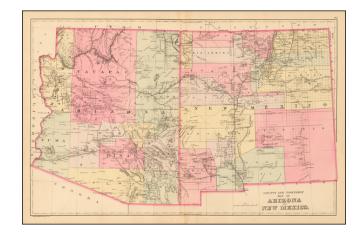

## **County and Township Map of Arizona and New Mexico**

**Stock#:** 51455 **Map Maker:** Mitchell Jr.

**Date:** 1884

**Place:** Philadelphia

**Color:** Color **Condition:** VG+

**Size:** 22 x 14 inches

**Price:** SOLD

## **Description:**

Detailed map of Arizona and New Mexico, colored by counties and showing towns, roads, railroads, rivers, lakes and a host of other information.

One of the most detailed maps of the period to appear in a commercial atlas.