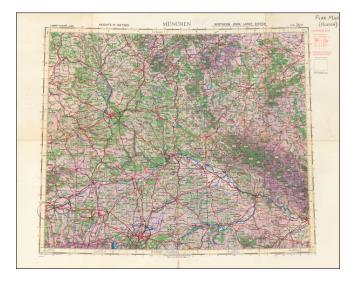

## **Description**:

Detailed WWII air navigation map of the area around Munich, published by the British War Office.

The map is noteworthy for the manuscript circles noting the range of flak batteries stationed in major German cities. This information would have been indispensable to the bomber navigators who carried this map.

This particular map was owned by a pilot who would go on to be an experimental jet tester at Edwards Air Force Base.

This particular map shows large batteries at Munich, Augsburg, Ulm, Gunzburg, Regensburg, and Nuremberg.