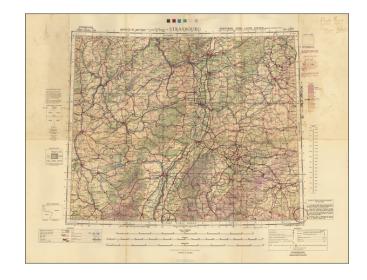

## Strasbourg (Flak Map)

**Stock#:** 51434

Map Maker: Geographical Section, War

Office (UK)

Date: 1940Place: LondonColor: ColorCondition: VG

**Size:** 26 x 21.5 inches

**Price:** SOLD

## A Wall of Flak Batteries Leading into Germany.

Detailed WWII air navigation map of the area around Strasbourg, published by the British War Office.

The map is noteworthy for the manuscript circles highlighting the flak batteries stationed in major German cities. This information would have been indispensable to the bomber navigators who carried this map.

This particular map was owned by a pilot who would go on to be an experimental jet tester at Edwards Air Force Base.

This particular map shows a concentration of flak just across the Rhine from France, so positioned in an attempt to protect the heart of Nazi industrial production from Allied bombing.