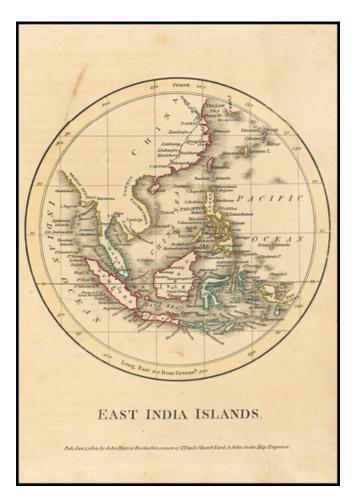

## **Description:**

Extremely rare miniature map of the Philippines and Southeast Asia, which was published by J. Cooke & J. Harris in London in 1801.

The map style, in the circular disk, is quite unusual.