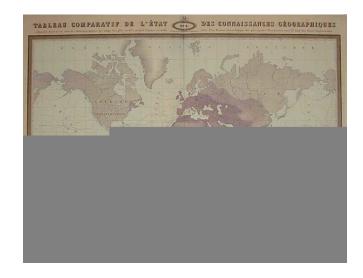

## Tableau Comparatif de L' Etat des Connaissances Geographiques

**Stock#:** 5142 **Map Maker:** Garnier

**Date:** 1860 **Place:** Paris

**Color:** Hand Colored

**Condition:** VG

**Size:** 28.5 x 22 inches

## **Description:**

Scarce and fascinating map depicting the various routes of exploration both ancient and moderne as well as a chronological summary of explorers. Garnier's maps are prized for their striking and unique appearance and elegant wash colors.