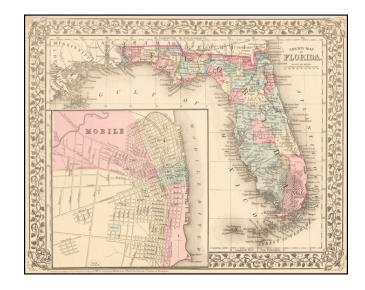

## **County Map of Florida [with inset of Mobile]**

**Stock#:** 51396 **Map Maker:** Mitchell Jr.

**Date:** 1874

Place: Philadelphia Color: Hand Colored

**Condition:** VG

**Size:** 14 x 11 inches

**Price:** SOLD

## **Description:**

Attractive post-civil war map of Florida, colored by county. Includes large inset of Mobile, Alabama. Shows towns, rivers, railroads, lakes, keys, forts, swamps, etc.

The county configurations are still incomplete.