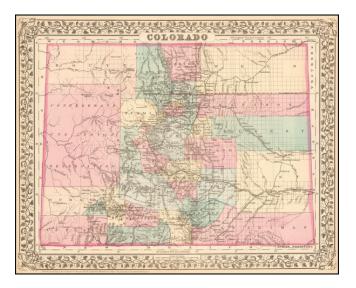

## **Description:**

Highly detailed map of Colorado [and Indian Territory on the back side], hand colored by counties and showing townships, towns, roads, mountains, rivers, lakes, mines, plateaus, railroads, etc.

One of the most detailed maps of the period for each of these territories. Terrific detail.

To view the Indian Territory map, link to: {{ inventory\_detail\_link('18352a') }}

**Detailed Condition:**