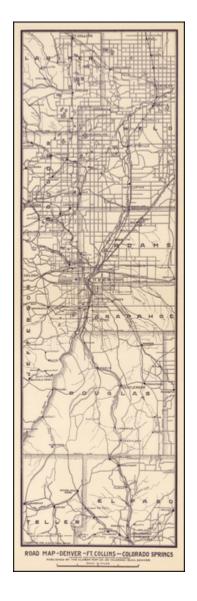

## **Description:**

Very rare early Colorado Road Map.

The map focuses on the roads between Colorado Springs and Ft. Collins, centered on Denver, but also extends west to Boulder, Golden and Florissant Springs.

An interesting road map created shortly after the arrival of the first automobiles in Colorado, just after

1900.

**Detailed Condition:**