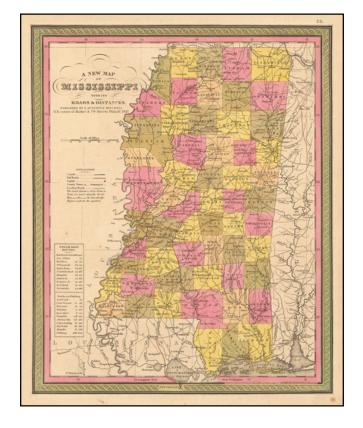

## A New Map Of Mississippi with its Roads & Distances ... 1847

**Stock#:** 51382 **Map Maker:** Mitchell

**Date:** 1847

Place: Philadelphia Color: Hand Colored

**Condition:** VG

**Size:** 14 x 11.5 inches

## **Description:**

Detailed and interesting map, hand colored by county and showing towns, rivers, bays, lakes, railroads, roads, distances, etc. Tables of Steam Boat routes and distances.

Mitchell's pre-1850 maps are becoming increasingly rare and difficult to obtain.