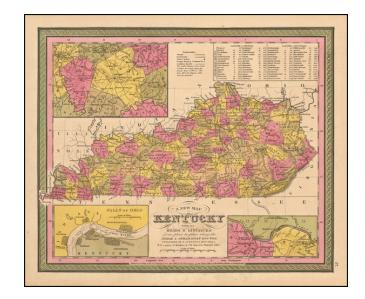

## A New Map Of Kentucky with its Canals, Roads, Distances from Place to Place, along the Stage & Steam Boat Routes...

Stock#: 51381 Map Maker: Mitchell

**Date:** 1847

Place: Philadelphia Colored Hand Colored

## **Description:**

Detailed and interesting map of Kentucky, hand colored by county and showing towns, rivers, lakes, railroads, roads, distances, forts, etc.

Tables of Steam Boat routes and distances. Large insets of area around Lexington, the Washington and Clarksburg area, and the Falls of Ohio, including Jeffersonville, Louisville, Shippingport and Portland.