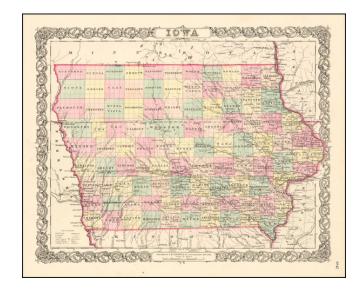

## **Iowa**

**Stock#:** 51377 **Map Maker:** Colton

Date: 1859Place: New YorkColor: Hand Colored

**Condition:** VG+

**Size:** 15.5 x 13 inches

**Price:** SOLD

## **Description:**

Attractive and detailed early map of Iowa with an ornate border. The map is hand colored by counties and shows cities, towns, railroads, rivers, and lakes. From an early edition of JH Colton's Atlas. Wide margins.