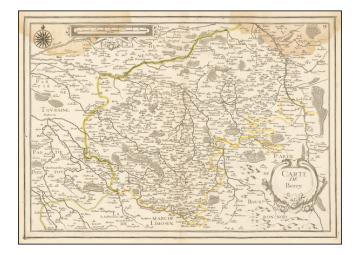

## **Description:**

Rare map of the Province of Berry, published in Paris by Tassin.

The map is centered on the course of the Cher River and its tributaries.

Cities shown include Bourges, Vierzon, Chastillon, Gien, Sancerre, La Charite, Chateauroux, and Nevers.