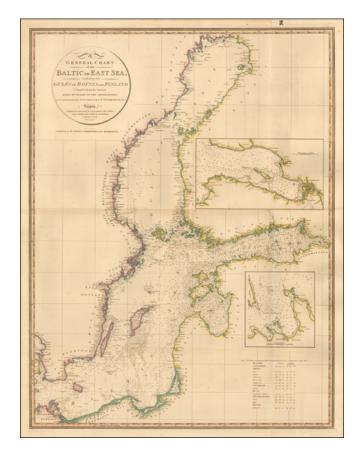

## A General Chart of the Baltic or East Sea, including the Gulfs of Botnia and Finland . . .

Stock#: 51328 Map Maker: Faden

Date: 1803
Place: London
Color: Outline Color

**Condition:** VG

**Size:** 31.5 x 24 inches

## **Description:**

Highly detailed chart of the Baltic and contiguous coasts, from Faden's general atlas.

Includes detailed insets of the areas around Revel and St. Petersburg.

One of the most detailed general charts of the Baltic to appear in an English Commercial Atlas. Faden maps are scarce on the market.