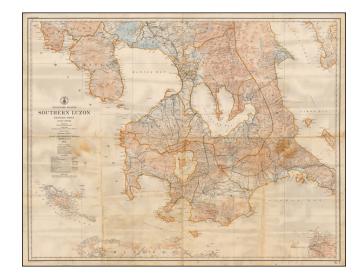

## **Southern Luzon Western Sheet . . . 1941**

**Stock#:** 51313

Map Maker: U.S. Coast & Geodetic Survey

**Date:** 1941

**Place:** Washington D.C.

**Color:** Color **Condition:** VG

**Size:** 43 x 34 inches

## **Description:**

Highly detailed map of the southern part of Luzon Island in the Philippines, published by the US Coast and Geodetic Survey.

The map shows topographical features, roads, towns, rivers, trails, lighthouses and many other details.