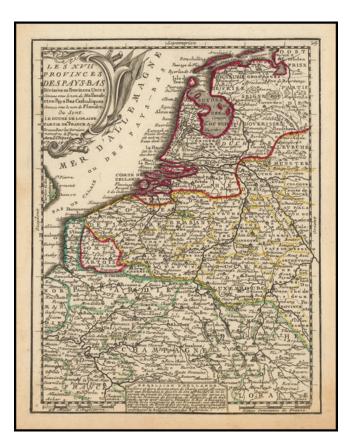

## Les XVII Provinces Des Pais Bas Divisees en Provinces Unies . . . 1713

| Stock#:<br>Map Maker: | 51304<br>de Fer |
|-----------------------|-----------------|
| Date:                 | 1705            |
| Place:                | Paris           |
| Color:                | Hand Colored    |
| <b>Condition:</b>     | VG+             |
| Size:                 | 10 x 8 inches   |
| Price:                | SOLD            |

## **Description**:

Detailed map of the 17 provinces with a key identifying regions.

Includes and decorative cartouche and text on the Dutch Rebellion against Spain after the death of Charles V, and their rejection of the Catholic Religion in favor of the Reformed Religion (Protesant).