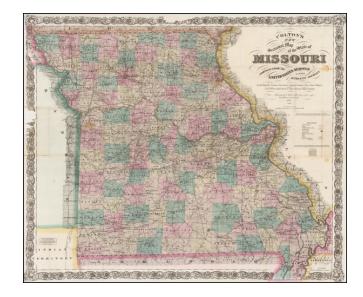

## Colton's New Sectional Map of the State of Missouri Compiled From The United States Surveys & Other Authentic Sources . . . 1872

**Stock#:** 51294 **Map Maker:** Colton

**Date:** 1872

Place: New York
Color: Hand Colored

## **Description:**

Fine large format map of Missouri, colored by Counties.

The map is one of the most detailed and finely constructed commercial maps of Missouri of the period.

Includes township surveys, towns, roads, railroads, rivers, Post Offices, and many other details.