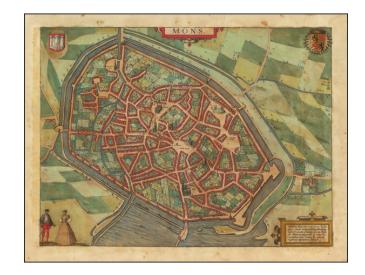

## Mons, Hannoniae urbs potens & ampla, a Carolo Magno Metropolitano . . .

**Stock#:** 51276mp2

Map Maker: Braun & Hogenberg

Date: 1580 circa
Place: Cologne

**Color:** Hand Colored

**Condition:** VG

**Size:** 18 x 13.5 inches

## **Description:**

Detailed plan of the town of Mons, from Braun & Hogenberg's *Civitatus Orbis Terrarum*, the most important book of town plans and views published in the 16th Century.

Fine view of this important fortified town.