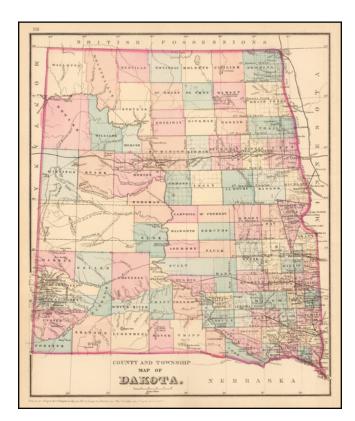

## Barry Lawrence Ruderman Antique Maps Inc.

7407 La Jolla Boulevard La Jolla, CA 92037

www.raremaps.com

(858) 551-8500 blr@raremaps.com

**County and Township Map of Dakota** 

| Stock#:    | 51272            |
|------------|------------------|
| Map Maker: | Mitchell Jr.     |
| Date:      | 1880             |
| Place:     | Philadelphia     |
| Color:     | Hand Colored     |
| Condition: | VG               |
| Size:      | 13.5 x 11 inches |
| Price:     | SOLD             |

## **Description:**

Detailed map of Dakota Territory, colored by county. Shows state surveys, forts, towns, railroads, etc.

Extremely detailed in the southwest corner in the general vicinity of Deadwood and Sheridan and Custer's Peak.