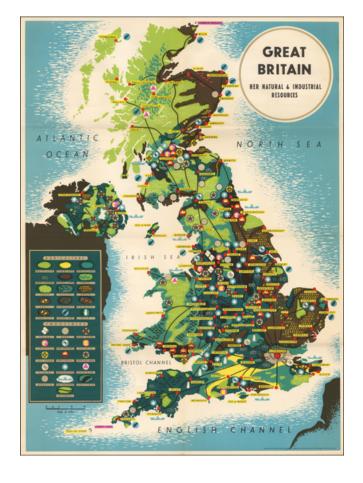

#### **Description:**

Rare separately issued pictorial map of Great Britain, published during World War II by the British Information Services.

At the left, the map presents a pictorial image key of the resources, agriculture and manufacturing specialties throughout Britain.