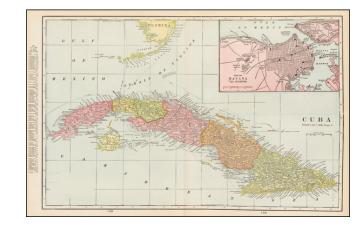

## **Cuba (Inset of City of Havana Harbor)**

**Stock#:** 51257 **Map Maker:** Cram

Date: 1892Place: ChicagoColor: Condition: VG+

**Size:**  $20 \times 13$  inches

**Price:** SOLD

## **Description:**

Very detailed map of the Island of Cuba, with a large inset of the city and Harbor of Havana.

The map includes hundreds of place names and locates the railroads, and shipping lines to Key West, New York and Mexico, along with the inter-island routes.