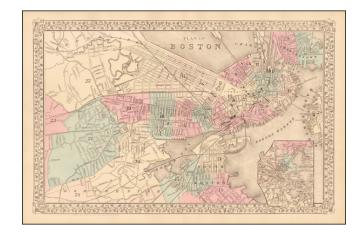

## **Description:**

Highly detailed large format map of the city of Boston and environs, hand colored by wards.

Shows railroad lines, roads, streets, wharfs, bridges, buildings, rivers and other landmarks. Extends to Charlestown.

Large inset of Boston Harbor and Islands. A nice large format map of Boston, one of the best commercial atlas maps of the period.