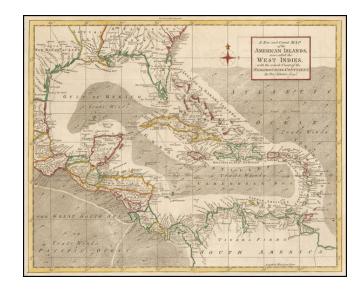

## A New and Correct Map of the American Islands, now called the West Indies, with the whole Coast of Neighbouring Continent:

**Stock#:** 51240

Map Maker: Kitchin / London Magazine

Date: 1762Place: LondonColor: Outline Color

## **Description:**

Detailed map of the Caribbean and Southeastern US, extending to Texas, Mexico, Central America and South America.

Numerous annotations throughout.