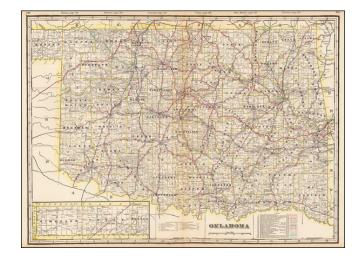

## Oklahoma (Early Statehood map!)

**Stock#:** 51219 **Map Maker:** Cram

Date: 1907Place: ChicagoColor: Condition: VG+

**Size:**  $20 \times 13$  inches

**Price:** SOLD

## **Description:**

Large format detailed map of Oklahoma by George Cram, issued shortly after Oklahoma became a state in November 1907.

Shows towns, rivers, railroads, mountains, lakes, etc.

One of the few large format maps of Oklahoma from prior to 1910.