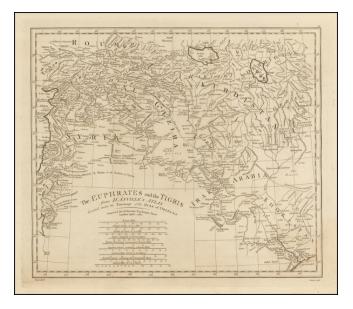

## The Euphrates and the Tigris from D'Anville's Atlas Executed under the Patronage of the Duke of Orleans . . . 1788

| Stock#:    | 51187    |
|------------|----------|
| Map Maker: | Harrison |

Date:1788Place:LondonColor:UncoloredCondition:VG+Size:14.5 x 16.5 inches

## **Description:**

Detailed map of the region between Syria and Kurdistan, based upon an earlier work by D'Anville.

The map is centered on Iraq and a region identified as Al Gezira, identifying numerous towns, rivers, mountains, etc.