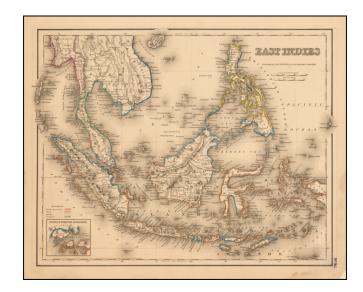

## **Description:**

Very detailed map of Southeast Asia and the Philippines, with inset map of the Strait of Singapore.

Color key shows the Dutch, British, Spanish and Portugese Possession. A marvelously detailed map.

A terrific regional map, from one of the most prolific American mapmakers of the mid-19th Century.