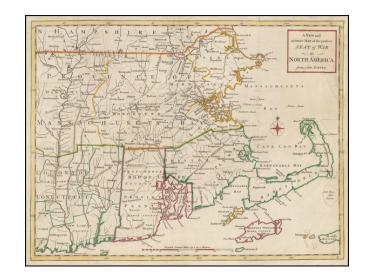

## A New and accurate Map of the present Seat of War in North America, from a late Survey.

**Stock#:** 51175

Map Maker: Universal Magazine

Date: 1775 Place: London

Color: Hand Colored

**Condition:** VG

**Size:** 15 x 11 inches

## **Description:**

Uncommon engraved folding map of Massachusetts, Rhode Island, and Connecticut from October of 1775.

The map depicts counties, townships, towns, and meeting-houses. It shows roads, forts, and landmarks from Boston leading to New York and elsewhere.

Charleston "in ruins" is noted, as is Bunkers Hill.