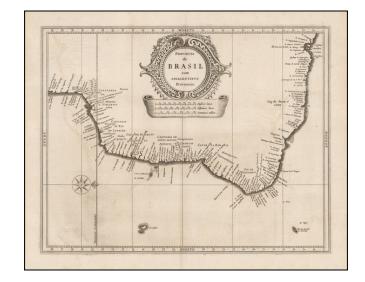

## Provincia de Brasil cum Adiacentibus Provinciis

**Stock#:** 51158 **Map Maker:** De Laet

Date: 1633
Place: Antwerp
Color: Uncolored

**Condition:** VG+

**Size:** 14 x 11 inches

**Price:** \$ 875.00

## **Description:**

Highly detailed early separately published map of Brazil, published in De Laet's seminal work on America.

The map was issued shortly after the Dutch arrival in the region in 1630, which focused on coastal settlements and lasted until about 1654.

The map is drawn from original maps by Gessel Gerritsz.