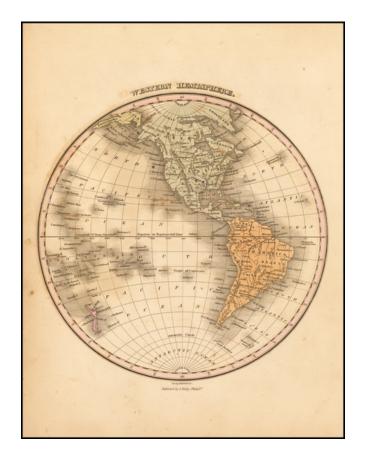

## **Description:**

Nice map of the western hemisphere from this early American publisher.

Alaska is part of Russian Possessions. Conjectural NW Coast of America. The Sandwich Islands are shown.