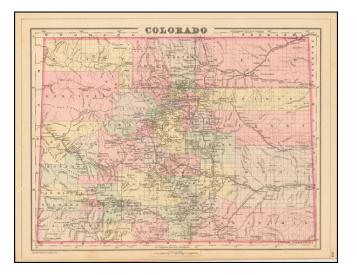

## **Description:**

Highly detailed map of Colorado [and Indian Territory on the back side], hand colored by counties and showing townships, towns, roads, mountains, rivers, lakes, mines, plateaus, railroads, etc.

One of the most detailed maps of the period for each of these territories. Terrific detail.

To view the Indian Territory map, link to: {{ inventory\_detail\_link('18352a') }}

**Detailed Condition:**