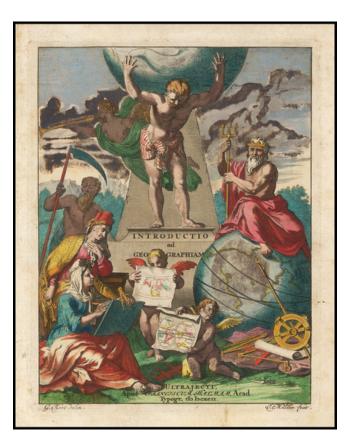

## **Description**:

Decorative title page, published by Francois Halma.

Includes Atlas, carrying the world on his shoulders, with small putt holding maps of the old world and the modern (double hemisphere) world, surrounded by allegorical figures and science and navigation tools.