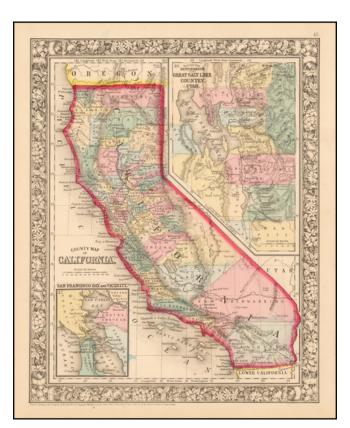

## **Description:**

Fine early example of Mitchell's map of California, colored by county.

Shows towns, railroads, roads, mountains, lakes, dry lakes, rivers, forts, etc. Insets of San Francisco Bay and the area around Salt Lake, with counties. Decorative border.

Includes early county configurations in California. Still lacks Riverside, Orange, Imperial and Ventura Counties. Shows early wagon routes, railroad lines, an early immense Owens Lake and Tulare Lake. An excellent Civil War vintage map of the region.