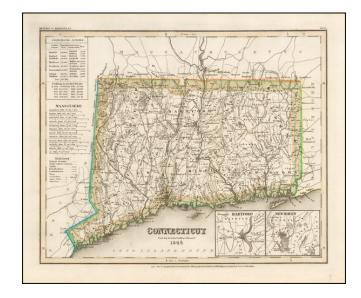

## **Description:**

A detailed and attractive map of Connecticut, from Meyer's scarce atlas.

The map is hand colored by county, showing roads, canals, towns, steamship routes and other interesting details. Includes early railroads, courthouses, churches, taverns, etc. A chart shows the county populations and other details. Insets of Hartford and New Haven.