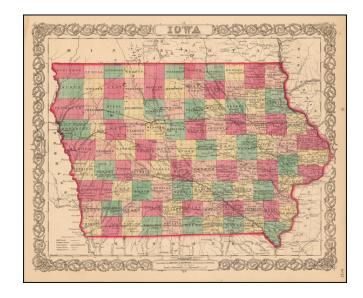

## **Iowa**

**Stock#:** 51065 **Map Maker:** Colton

Date: 1859Place: New YorkColor: Hand Colored

**Condition:** VG+

**Size:** 15.5 x 13 inches

**Price:** SOLD

## **Description:**

Attractive and detailed early map of Iowa with an ornate border. The map is hand colored by counties and shows cities, towns, railroads, rivers, and lakes. From an early edition of JH Colton's Atlas. Wide margins.