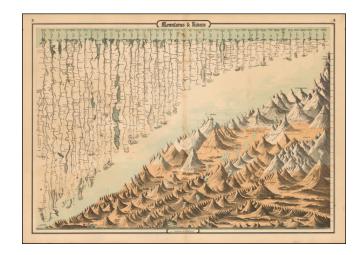

## **Description:**

Decorative example of Johnson & Browning's mountains and rivers plate, showing the lengths of the principal rivers of the world and heights of the principal mountains.

Delineates volcanoes, mountain lakes and other features. Includes names and distances, and identifies continents. An interesting and decorative item.