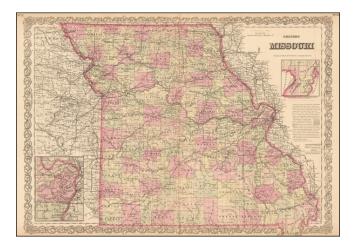

## **Description**:

Large format and highly detailed map of Missouri, colored by counties.

Shows roads, railroads, towns, villages, post offices, rivers, lakes, stations and a host of other details. Inset of St. Louis vicinity in upper right corner.

Decorative border.

Large inset of the vicinity of St. Louis and plan of the eastern portion of Missouri.