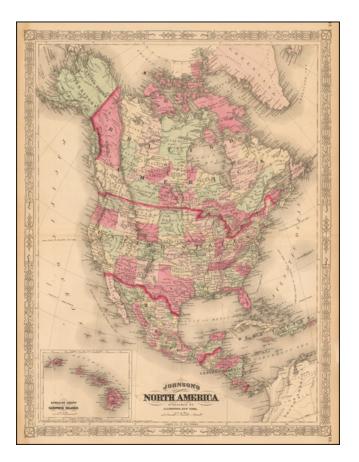

## Barry Lawrence Ruderman Antique Maps Inc.

7407 La Jolla Boulevard La Jolla, CA 92037

www.raremaps.com

(858) 551-8500 blr@raremaps.com

Johnson's North America [with Inset of Hawaii]

| Stock#:<br>Map Maker: | 51060<br>Johnson       |
|-----------------------|------------------------|
| Date:                 | 1870                   |
| Place:                | New-York               |
| Color:                | Hand Colored           |
| <b>Condition:</b>     | VG                     |
| Size:                 | 24  x 17 inches inches |
| Price:                | SOLD                   |

## **Description:**

Attractive map of North America, colored by Country or State. Includes the West Indies and a portion of Greenland. Indian Territory shown, along with one Dakota.

Includes large inset map of Hawaiian Group or Sandwich Islands.