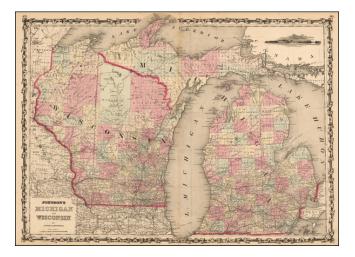

## Johnson's Michigan and Wisconsin

| Stock#:           | 51059              |
|-------------------|--------------------|
| Map Maker:        | Johnson & Browning |
| -                 | 4004               |
| Date:             | 1861               |
| Place:            | New York           |
| Color:            | Hand Colored       |
| <b>Condition:</b> | VG                 |
| Size:             | 24 x 17 inches     |
|                   |                    |

## **Description:**

Detailed map of Michigan and Wisconsin, hand colored by counties.

The counties in northern Wisconsin are still far from complete. Shows towns, railroads, lakes, rivers, etc.