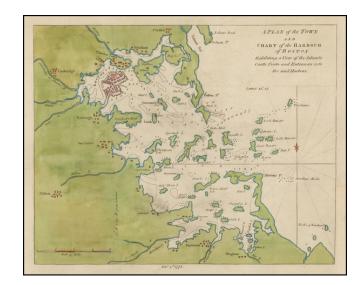

## A Plan of the Town and Chart of the Harbour of Boston Exhibiting a View of the Islands Castle Forts and Entrances into said Harbour

**Stock#:** 51050

Map Maker: Gentleman's Magazine

Date: 1775 Place: London

### Boston on the Eve of the American Revolution

Detailed plan of Boston Harbor and environs, from Hingham to Chesea.

The map is dated February 1st 1775.