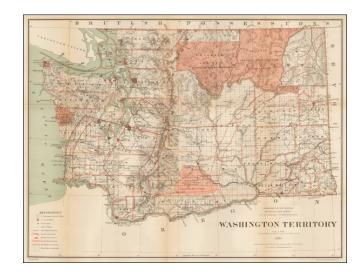

### Highly Detailed GLO Map of Washington Territory

Fine large format map of Washington Territory published by the Government Land Office.

Large format map, showing Indian Reservations, Military Reservations, topographical details, Land Grant regions and a host of other details.

In the Straits of Juan de Fuca, details concerning the establishment of the boundary between the US and Canada are shown, including the details of the Treaty and Executive Orders establishing the border. Similarly, the dates of the treaties establishing the various Indian Reservations are given.

While the townships surveys are well on their way to completion, there are still extensive unsurveyed regions.

The lines of several early railroads are given, including the Northern Pacific and the Oregon Railway & Navigation Co.