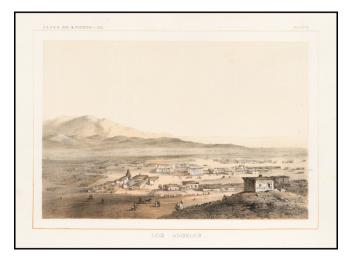

## Los Angeles

| Stock#:    | 51046                  |
|------------|------------------------|
| Map Maker: | U.S. Pacific RR Survey |

Date:1856Place:WashingtonColor:Hand ColoredCondition:VGSize:9 x 7.5 inches

## **Description:**

One of the earliest views of Los Angeles, which accompanied Volume V of the *Reports of Explorations and Surveys To Ascertain The Most Practicable and Economical Route For A Railroad From The Mississippi River To the Pacific Ocean*, which was conducted by the Secretary of War.