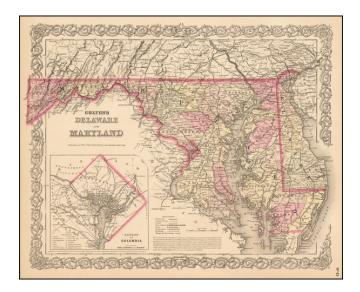

## Delaware and Maryland [with large District of Columbia Inset]

| Stock#:<br>Map Maker: | 51024<br>Colton |
|-----------------------|-----------------|
| Date:                 | 1860            |
| Place:                | New York        |
| Color:                | Hand Colored    |
| <b>Condition</b> :    | VG+             |
| Size:                 | 16 x 13 inches  |
| Price:                | SOLD            |

## **Description:**

First edition of Colton's map of Delaware and Maryland.

Detailed map of Delaware and Maryland, colored by counties. Shows towns, roads, railroads, rivers, etc.

Inset of District of Columbia. Decorative border.