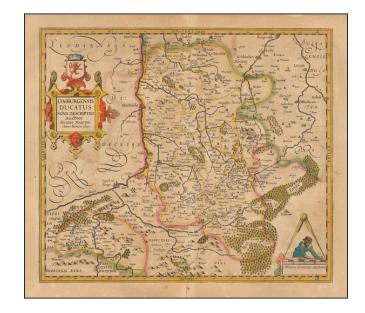

## **Description:**

Decorative regional map of Limburg, based upon an earlier map by Antwerp mathematics and legal expert, Aegidius Martini.

Martini's map was also incorporated by Vrients into his map of Limburg first issued in 1606 and later editions of Ortelius'  $Theatrum\ Orbis\ Terrarum\$ and later by Blaeu and others .

The map shows major cities including Maastricht and Liege, with Limburg near the center.