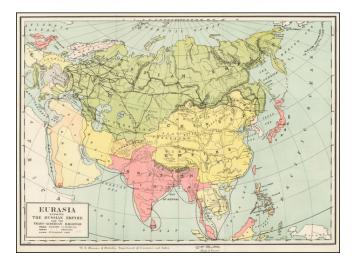

## Eurasia Showing The Russian Empire and the Trans-Siberian Railroad

| Stock#:           | 51015             |
|-------------------|-------------------|
| Map Maker:        | United States GPO |
| Date:             | 1904              |
| Place:            | Washington D.C.   |
| Color:            | Color             |
| <b>Condition:</b> | VG+               |
| Size:             | 16 x 22 inches    |
| Price:            | SOLD              |

## **Description:**

Scarce map of Asia, focusing in on the route of the Transiberian Railroad and the Steamship lines servicing Asia.

Includes proposed lines into Turkestan,